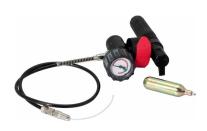

#### TDUX Inflation tool

- Inflation tool for TDUX duct sealing system
- Uses 16 gram CO2 gas cylinders
- Designed with ON/OFF switch and an automatic pressure monitoring system
- One gas cylinder will inflate up to three TDUX-100 duct seals installed in an empty duct