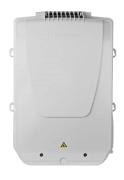

# CS1755-000 | BUDI-S-SP-A

BUDI Fiber Optic Wall mount Enclosure, empty for holding FIST Splice Trays, no lock

- Compact, wall mountable fiber enclosures for indoor and outdoor use
- Specifically designed for fast FTTH deployment and easy customer connection
- Available with splicing (FIST) and/or patching and/or splitter combinations
- Multiple and modular cable port sealing options using gel technology

#### General Specifications

Enclosure ColorGrayFunctionalitySplicingPackage, quantity1

Packaging Type Box | Carton

Splicing Capacity, maximum 168

### Mechanical Specifications

**Access** Front

**Enclosure Material Type** LSZH thermoplastic **Front Cover Type** Snap-on cover

Mount Type Wall