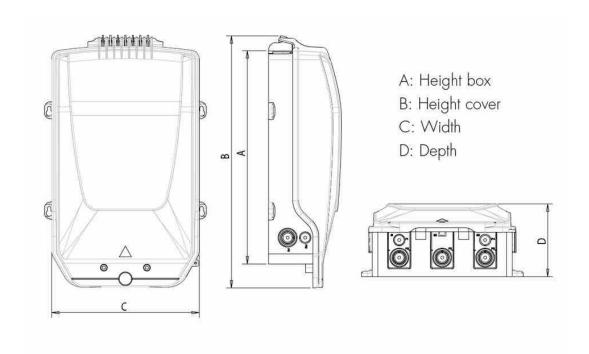

#### **Dimensions**

 Depth
 145.00 mm | 5.71 in

 Height
 425.00 mm | 16.73 in

 Height, with cover
 500.00 mm | 19.69 in

 Width
 295.00 mm | 11.61 in

#### Dimension Drawing

# CS1755-000 | BUDI-S-SP-A

**Dimension Drawing** Used as an image placeholder