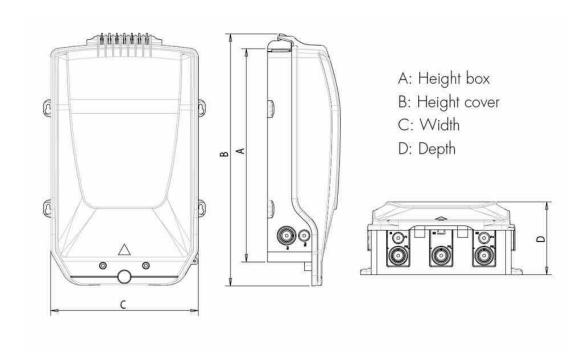

#### **Dimensions**

 Depth
 175.00 mm | 6.89 in

 Height
 480.00 mm | 18.90 in

 Height, with cover
 550.00 mm | 21.65 in

 Width
 360.00 mm | 14.17 in

### Dimension Drawing

# CS8162-000 | BUDI-M-SP-A

**Dimension Drawing** Used as an image placeholder