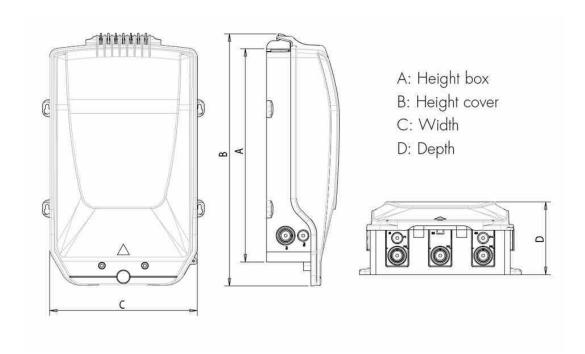

#### **Dimensions**

 Depth
 120.00 mm
 4.72 in

 Height
 340.00 mm
 13.39 in

 Height, with cover
 420.00 mm
 16.54 in

 Width
 240.00 mm
 9.45 in

### Dimension Drawing

# CX6916-003 | BUDI-1S-SP-N16-101-CH04

**Dimension Drawing** Used as an image placeholder