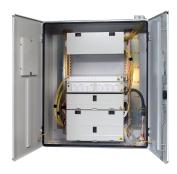

### FIST™ Entrance Wall Cabinet, 1000 mm high

#### **Product Classification**

**Brand** FIST™ **Product Series** FIST-WR

Product Type Fiber entrance cabinet

Regional Availability Asia | EMEA

## Mechanical Specifications

**Access** Front

Cable Entry LocationBottom | TopCable Exit LocationBottom | Top

Mount Type Wall