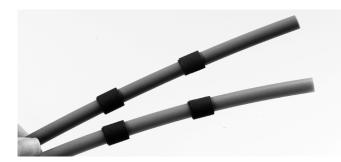

## TELECOM OUTSIDE PLANT

1 Kit content

2.3 Place the gel between the foam on one of the two tubes.

2 Installation

2.1 The first foam 30 mm from the cable retention device, second 90 mm.

2.4 Using tape to hold the two tubes together.

2.4 Install the two tubes in the cable retention device.

2.2 Place the foam around the two tubes.