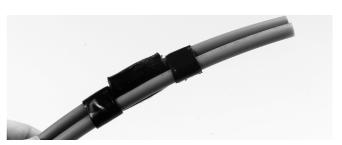

## TELECOM OUTSIDE PLANT

1 Kit content

2.3 Place the gel between the foam on one of the two tubes.

2 Installation

2.1 The first foam 30 mm from the cable retention device, second 90 mm.

2.4 Using tape to hold the two tubes together.

2.4 Install the two tubes in the cable retention device.

2.2 Place the foam around the two tubes.