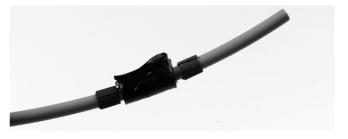

2.4 Install the two tubes in the cable retention device.

2.2 Place the foam around the two tubes.