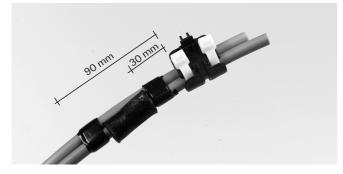

## TELECOM OUTSIDE PLANT

1 Kit content

2.3 Place the gel between the foam on one of the two tubes.

2 Installation

2.1 The first foam 30 mm from the cable retention device, second 90 mm.

2.4 Using tape to hold the two tubes together.

2.4 Install the two tubes in the cable retention device.

2.2 Place the foam around the two tubes.