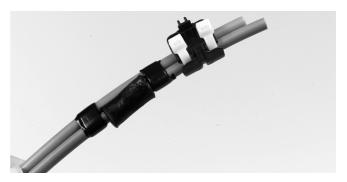

2.4 Install the two tubes in the cable retention device.

2.2 Place the foam around the two tubes.