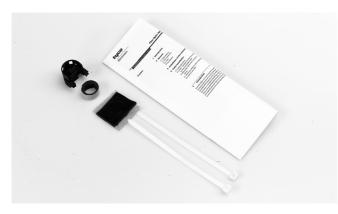

## FIST-GCOG2-MULTI-2/10PT

INSTALLATION INSTRUCTION

## Multi port kit

## TELECOM OUTSIDE PLANT

1 Kit content

2.3 Place the gel between the foam on one of the two tubes.

2 Installation

2.1 The first foam 30 mm from the cable retention device, second 90 mm.

2.4 Using tape to hold the two tubes together.